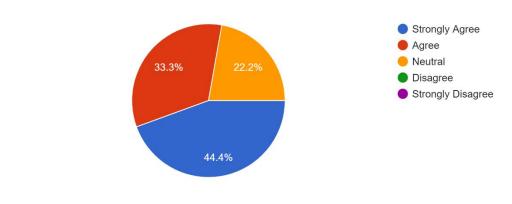

Goal 1 - The student will exemplify the ethics and integrity of Biblical servant leadership. <sup>8</sup> responses

Goal 2 - The student will link theoretical models of effective leadership with business principles and people skills.

Goal 3 - The student will test their knowledge of sound business practices. 8 responses

Goal 4 - The student will integrate critical thinking and problem-solving skills. 8 responses

Goal 5 - The student will experiment with interpersonal and management skills. <sup>8</sup> responses

**Organizational Leadership** 

|           | Student Number | Goal 1 - The<br>student will<br>exemplify the<br>ethics and<br>integrity of<br>Biblical servant<br>leadership. | Goal 2 - The<br>student will<br>link theoretical<br>models of<br>effective<br>leadership with<br>business<br>principles and<br>people skills. | Goal 3 - The<br>student will<br>test their<br>knowledge of<br>sound<br>business<br>practices. | Goal 4 - The<br>student will<br>integrate<br>critical thinking<br>and problem-<br>solving skills. | Goal 5 - The<br>student will<br>experiment<br>with<br>interpersonal<br>and<br>management<br>skills. |
|-----------|----------------|----------------------------------------------------------------------------------------------------------------|-----------------------------------------------------------------------------------------------------------------------------------------------|-----------------------------------------------------------------------------------------------|---------------------------------------------------------------------------------------------------|-----------------------------------------------------------------------------------------------------|
|           | 1              | Strongly<br>Agree                                                                                              | Strongly<br>Agree                                                                                                                             | Strongly<br>Agree                                                                             | Strongly<br>Agree                                                                                 | Strongly<br>Agree                                                                                   |
|           | 2              | Strongly<br>Agree                                                                                              | Agree                                                                                                                                         | Strongly<br>Agree                                                                             | Strongly<br>Agree                                                                                 | Agree                                                                                               |
| Se        | 3              | Strongly<br>Agree                                                                                              | Agree                                                                                                                                         | Agree                                                                                         | Agree                                                                                             | Agree                                                                                               |
| onse      | 4              | Strongly<br>Agree                                                                                              | Strongly<br>Agree                                                                                                                             | Strongly<br>Agree                                                                             | Strongly<br>Agree                                                                                 | Strongly<br>Agree                                                                                   |
| Responses | 5              | Strongly<br>Agree                                                                                              | Strongly<br>Agree                                                                                                                             | Strongly<br>Agree                                                                             | Agree                                                                                             | Strongly<br>Agree                                                                                   |
| _         | 6              | Agree                                                                                                          | Agree                                                                                                                                         | Neutral                                                                                       | Agree                                                                                             | Neutral                                                                                             |
|           | 7              | Strongly<br>Agree                                                                                              | Agree                                                                                                                                         | Agree                                                                                         | Strongly<br>Agree                                                                                 | Strongly<br>Agree                                                                                   |
|           | 8              | Strongly<br>Agree                                                                                              | Strongly<br>Agree                                                                                                                             | Agree                                                                                         | Strongly<br>Agree                                                                                 | Agree                                                                                               |
| Totale    | 0.010          | StronglyAgree7Agree1                                                                                           | StronglyAgree4Agree4                                                                                                                          | StronglyAgree4Agree3                                                                          | StronglyAgree5Agree3                                                                              | StronglyAgree4Agree3                                                                                |
|           |                | Neutral 0                                                                                                      | Neutral 0                                                                                                                                     | Neutral 1                                                                                     | Neutral 0                                                                                         | Neutral 1                                                                                           |