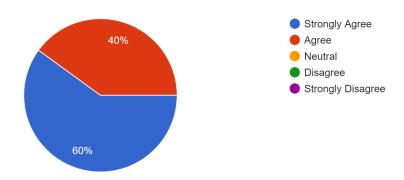

|                   |                | <u>2023</u>    | <u>2022</u>    | <u>2021</u>    |                |
|-------------------|----------------|----------------|----------------|----------------|----------------|
|                   |                | <b>Results</b> | <b>Results</b> | <b>Results</b> | <u>Average</u> |
| Summary of        |                |                |                |                |                |
| <b>Responses:</b> | Strongly Agree | 50%            | 37%            | 40%            | 42%            |
|                   | Agree          | 43%            | 55%            | 50%            | 49%            |
|                   | Neutral        | 7%             | 8%             | 8%             | 8%             |
|                   | Disagree       | 0%             | 0%             | 2%             | 1%             |
|                   | Strongly       |                |                |                |                |
|                   | Disagree       | 0%             | 0%             | 0%             | 0%             |