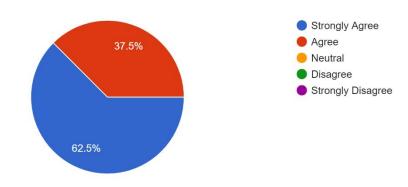

2 responses

Goal 3 - The student will develop discipleship and mentoring skills for ministry to various people groups in a local church setting.

2 responses

Goal 4 - The student will evidence leadership qualities for local church discipleship ministries. <sup>2</sup> responses