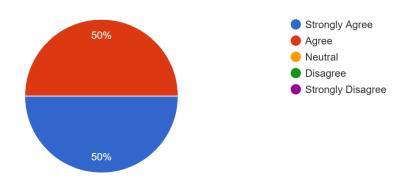

2 responses

Goal 3 - The student will develop discipleship and mentoring skills for ministry to various people groups in a local church setting.

2 responses

Goal 4 - The student will evidence leadership qualities for local church discipleship ministries. <sup>2</sup> responses