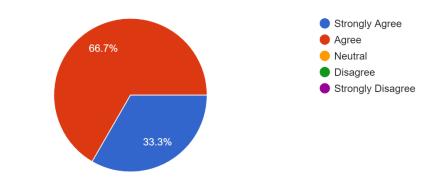

## Individual Program Results

Goal 2 - The student summarizes a thorough knowledge of the overall system of truth set forth in the Bible.

9 responses

Goal 3 - The student implements heightened interpretive skill in independent Bible study and exposition.

9 responses

**Biblical Studies** 

Goal 5 - The student outlines Baptist heritage and fundamentalism.

9 responses

**Biblical Studies** 

Goal 6 - The student exemplifies growing Christian maturity. 9 responses