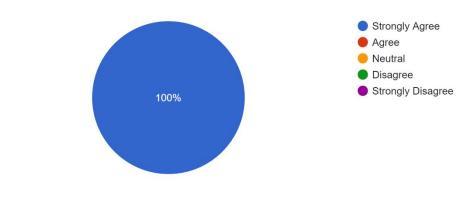

## Individual Program Results

Goal 2 - The student summarizes a thorough knowledge of the overall system of truth set forth in the Bible.

9 responses

Goal 3 - The student implements heightened interpretive skill in independent Bible study and exposition.

9 responses

**Biblical Studies** 

Goal 5 - The student outlines Baptist heritage and fundamentalism.

9 responses

**Biblical Studies** 

Goal 6 - The student exemplifies growing Christian maturity. 9 responses