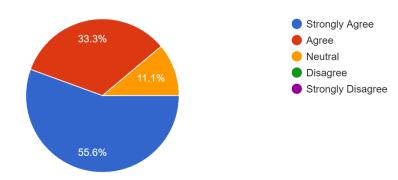

## Individual Program Results

Goal 2 - The student summarizes a thorough knowledge of the overall system of truth set forth in the Bible.

9 responses

Goal 3 - The student implements heightened interpretive skill in independent Bible study and exposition.

9 responses

**Biblical Studies** 

Goal 5 - The student outlines Baptist heritage and fundamentalism.

9 responses

**Biblical Studies** 

Goal 6 - The student exemplifies growing Christian maturity. 9 responses

|                                              | Student Number | <u>Goal 1</u> - The<br>student<br>summarizes<br>a thorough<br>knowledge<br>of the Bible. | Goal 2 - The<br>student<br>summarizes<br>a thorough<br>knowledge<br>of the<br>overall<br>system of<br>truth set<br>forth in the<br>Bible. | Goal 3 - The<br>student<br>implements<br>heightened<br>interpretive<br>skill in<br>independent<br>Bible study<br>and<br>exposition. | <u>Goal 4</u> - The<br>student<br>outlines a<br>Bible-based<br>system of<br>faith. | <u>Goal 5</u> - The<br>student<br>outlines<br>Baptist<br>heritage and<br>fundamental<br>ism. | <u>Goal 6</u> - The<br>student<br>exemplifies<br>growing<br>Christian<br>maturity. |
|----------------------------------------------|----------------|------------------------------------------------------------------------------------------|-------------------------------------------------------------------------------------------------------------------------------------------|-------------------------------------------------------------------------------------------------------------------------------------|------------------------------------------------------------------------------------|----------------------------------------------------------------------------------------------|------------------------------------------------------------------------------------|
|                                              | 1              | Agree                                                                                    | Agree                                                                                                                                     | Agree                                                                                                                               | Agree                                                                              | Neutral                                                                                      | Strongly<br>Agree                                                                  |
|                                              | 2              | Strongly<br>Agree                                                                        | Agree                                                                                                                                     | Neutral                                                                                                                             | Strongly<br>Agree                                                                  | Strongly<br>Agree                                                                            | Strongly<br>Agree                                                                  |
|                                              | 3              | Strongly<br>Agree                                                                        | ongly Strongly                                                                                                                            |                                                                                                                                     | Strongly<br>Agree                                                                  | Strongly<br>Agree                                                                            | Strongly<br>Agree                                                                  |
| ses                                          | 4              | Strongly<br>Agree                                                                        | Strongly<br>Agree                                                                                                                         | Agree<br>Agree                                                                                                                      | Strongly<br>Agree                                                                  | Strongly<br>Agree                                                                            | Strongly<br>Agree                                                                  |
| Responses                                    | 5              | Strongly<br>Agree                                                                        | Strongly<br>Agree                                                                                                                         | Strongly<br>Agree                                                                                                                   | Strongly<br>Agree                                                                  | Strongly<br>Agree                                                                            | Strongly<br>Agree                                                                  |
| es                                           | 6              | Agree                                                                                    | Agree                                                                                                                                     | Neutral                                                                                                                             | Agree                                                                              | Agree                                                                                        | Agree                                                                              |
| R                                            | 7              | Strongly<br>Agree                                                                        | Strongly<br>Agree                                                                                                                         | Agree                                                                                                                               | Strongly<br>Agree                                                                  | Agree                                                                                        | Agree                                                                              |
|                                              | 8              | Agree                                                                                    | Agree                                                                                                                                     | Strongly<br>Agree                                                                                                                   | Strongly<br>Agree                                                                  | Neutral                                                                                      | Agree                                                                              |
|                                              | 9              | Agree                                                                                    | Agree                                                                                                                                     | Agree                                                                                                                               | Agree                                                                              | Agree                                                                                        | Agree                                                                              |
|                                              | 1<br>0         |                                                                                          |                                                                                                                                           |                                                                                                                                     |                                                                                    |                                                                                              |                                                                                    |
| Totals                                       |                | StronglyAgree5Agree4Neutral0Disagree0                                                    | Strongly<br>Agree4Agree5Neutral0Disagree0                                                                                                 | StronglyAgree3Agree4Neutral2Disagree0                                                                                               | Strongly<br>Agree6Agree3Neutral0Disagree0                                          | StronglyAgree4Agree3Neutral2Disagree0                                                        | StronglyAgree5Agree4Neutral0Disagree0                                              |
| <u> ////////////////////////////////////</u> |                |                                                                                          | - Jougi CC                                                                                                                                |                                                                                                                                     | Liougice V                                                                         | Liougi ce U                                                                                  | -iougree U                                                                         |