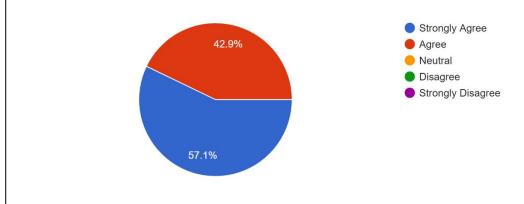

## Individual Program Results

Goal 2 - The student summarizes a thorough knowledge of the overall system of truth set forth in the Bible.

9 responses

Goal 3 - The student implements heightened interpretive skill in independent Bible study and exposition.

9 responses

**Biblical Studies** 

Goal 5 - The student outlines Baptist heritage and fundamentalism.

9 responses

**Biblical Studies** 

Goal 6 - The student exemplifies growing Christian maturity. 9 responses

|                                              | Student Number | <u>Goal 1</u> - The<br>student<br>summarizes<br>a thorough<br>knowledge<br>of the Bible. | Goal 2 - The<br>student<br>summarizes<br>a thorough<br>knowledge<br>of the<br>overall<br>system of<br>truth set<br>forth in the<br>Bible. | Goal 3 - The<br>student<br>implements<br>heightened<br>interpretive<br>skill in<br>independent<br>Bible study<br>and<br>exposition. | <u>Goal 4</u> - The<br>student<br>outlines a<br>Bible-based<br>system of<br>faith. | <u>Goal 5</u> - The<br>student<br>outlines<br>Baptist<br>heritage and<br>fundamental<br>ism. | <u>Goal 6</u> - The<br>student<br>exemplifies<br>growing<br>Christian<br>maturity. |
|----------------------------------------------|----------------|------------------------------------------------------------------------------------------|-------------------------------------------------------------------------------------------------------------------------------------------|-------------------------------------------------------------------------------------------------------------------------------------|------------------------------------------------------------------------------------|----------------------------------------------------------------------------------------------|------------------------------------------------------------------------------------|
|                                              | 1              | Agree                                                                                    | Agree                                                                                                                                     | Agree                                                                                                                               | Agree                                                                              | Neutral                                                                                      | Strongly<br>Agree                                                                  |
|                                              | 2              | Strongly<br>Agree                                                                        | Agree                                                                                                                                     | Neutral                                                                                                                             | Strongly<br>Agree                                                                  | Strongly<br>Agree                                                                            | Strongly<br>Agree                                                                  |
|                                              | 3              | Strongly<br>Agree                                                                        | ongly Strongly                                                                                                                            |                                                                                                                                     | Strongly<br>Agree                                                                  | Strongly<br>Agree                                                                            | Strongly<br>Agree                                                                  |
| ses                                          | 4              | Strongly<br>Agree                                                                        | Strongly<br>Agree                                                                                                                         | Agree<br>Agree                                                                                                                      | Strongly<br>Agree                                                                  | Strongly<br>Agree                                                                            | Strongly<br>Agree                                                                  |
| Responses                                    | 5              | Strongly<br>Agree                                                                        | Strongly<br>Agree                                                                                                                         | Strongly<br>Agree                                                                                                                   | Strongly<br>Agree                                                                  | Strongly<br>Agree                                                                            | Strongly<br>Agree                                                                  |
| es                                           | 6              | Agree                                                                                    | Agree                                                                                                                                     | Neutral                                                                                                                             | Agree                                                                              | Agree                                                                                        | Agree                                                                              |
| R                                            | 7              | Strongly<br>Agree                                                                        | Strongly<br>Agree                                                                                                                         | Agree                                                                                                                               | Strongly<br>Agree                                                                  | Agree                                                                                        | Agree                                                                              |
|                                              | 8              | Agree                                                                                    | Agree                                                                                                                                     | Strongly<br>Agree                                                                                                                   | Strongly<br>Agree                                                                  | Neutral                                                                                      | Agree                                                                              |
|                                              | 9              | Agree                                                                                    | Agree                                                                                                                                     | Agree                                                                                                                               | Agree                                                                              | Agree                                                                                        | Agree                                                                              |
|                                              | 1<br>0         |                                                                                          |                                                                                                                                           |                                                                                                                                     |                                                                                    |                                                                                              |                                                                                    |
| Totals                                       |                | StronglyAgree5Agree4Neutral0Disagree0                                                    | Strongly<br>Agree4Agree5Neutral0Disagree0                                                                                                 | StronglyAgree3Agree4Neutral2Disagree0                                                                                               | Strongly<br>Agree6Agree3Neutral0Disagree0                                          | StronglyAgree4Agree3Neutral2Disagree0                                                        | StronglyAgree5Agree4Neutral0Disagree0                                              |
| <u> ////////////////////////////////////</u> |                |                                                                                          | - Jougi CC                                                                                                                                |                                                                                                                                     | Liougice V                                                                         | Liougi ce U                                                                                  | -iougree U                                                                         |