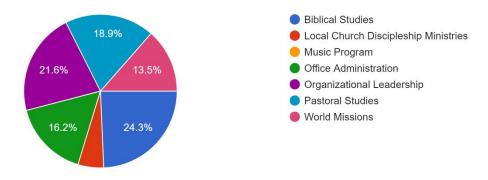

- Strongly Agree
- Agree
- Neutral
- Disagree
- Strongly Disagree

The following is a table showing the breakdown of the respondents **by program**:

| Number of Respondents   |              |  |  |  |  |
|-------------------------|--------------|--|--|--|--|
| Program                 | Total Number |  |  |  |  |
| <b>Biblical Studies</b> | 9            |  |  |  |  |
| LCDM                    | 2            |  |  |  |  |
| Music Ministries        | 0            |  |  |  |  |
| Office Administration   | 6            |  |  |  |  |
| Org. Leadership         | 8            |  |  |  |  |
| Pastoral Studies        | 7            |  |  |  |  |
| World Missions          | 5            |  |  |  |  |
| TOTAL:                  | 37           |  |  |  |  |

\* Teacher Education majors do not participate in Assessment Day since they are involved in their student teaching assignments.

Choose your program from the following options: 37 responses

Graph of the percentage of the respondents that fall into each program