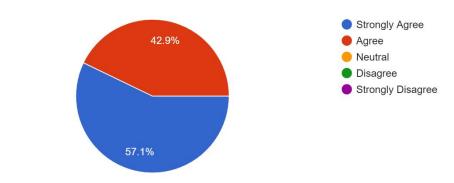

## Do you have any suggestions on how the Organizational Leadership program can be improved to better help you prepare for life and ministry?

\*None submitted

Goal 1 - The student will integrate key doctrines of the Bible into church life. 7 responses

Goal 2 - The student will exemplify character qualities essential to pastoral ministry. 7 responses

Goal 3 - The student will produce sermons that are Biblically accurate, clear, and engaging to listeners.

7 responses

**Pastoral Studies** 

Goal 4 - The student will implement Biblical knowledge and pastoral skill in caring spiritually for people.

7 responses

Goal 5 - The student will execute leadership and oversight of church life and ministry. 7 responses

**Pastoral Studies** 

|           | Student Number | Goal 1 - The<br>student will<br>integrate key<br>doctrines of<br>the Bible into<br>church life. | Goal 2 - The<br>student will<br>exemplify<br>character<br>qualities<br>essential to<br>pastoral<br>ministry. | Goal 3 - The<br>student will<br>produce<br>sermons that<br>are Biblically<br>accurate, clear,<br>and engaging<br>to listeners. | Goal 4 - The<br>student will<br>implement<br>Biblical<br>knowledge and<br>pastoral skill in<br>caring<br>spiritually for<br>people. | Goal 5 - The<br>student will<br>execute<br>leadership and<br>oversight of<br>church life and<br>ministry. |
|-----------|----------------|-------------------------------------------------------------------------------------------------|--------------------------------------------------------------------------------------------------------------|--------------------------------------------------------------------------------------------------------------------------------|-------------------------------------------------------------------------------------------------------------------------------------|-----------------------------------------------------------------------------------------------------------|
|           | 1              | Agree                                                                                           | Strongly<br>Agree                                                                                            | Agree                                                                                                                          | Strongly<br>Agree                                                                                                                   | Agree                                                                                                     |
|           | 2              | Strongly<br>Agree                                                                               | Strongly<br>Agree                                                                                            | Strongly<br>Agree                                                                                                              | Agree                                                                                                                               | Agree                                                                                                     |
|           | 3              | Strongly<br>Agree                                                                               | Strongly<br>Agree                                                                                            | Strongly<br>Agree                                                                                                              | Strongly<br>Agree                                                                                                                   | Strongly<br>Agree                                                                                         |
| ŝS        | 4              | Agree                                                                                           | Agree                                                                                                        | Neutral                                                                                                                        | Agree                                                                                                                               | Agree                                                                                                     |
| Responses | 5              | Strongly<br>Agree                                                                               | Agree                                                                                                        | Agree                                                                                                                          | Strongly<br>Agree                                                                                                                   | Strongly<br>Agree                                                                                         |
| Resp      | 6              | Agree                                                                                           | Agree                                                                                                        | Agree                                                                                                                          | Agree                                                                                                                               | Strongly<br>Agree                                                                                         |
|           | 7              | Strongly<br>Agree                                                                               | Strongly<br>Agree                                                                                            | Strongly<br>Agree                                                                                                              | Strongly<br>Agree                                                                                                                   | Strongly<br>Agree                                                                                         |
|           | 8              |                                                                                                 |                                                                                                              |                                                                                                                                |                                                                                                                                     |                                                                                                           |
|           | 9              |                                                                                                 |                                                                                                              |                                                                                                                                |                                                                                                                                     |                                                                                                           |
|           | 1<br>0         |                                                                                                 |                                                                                                              |                                                                                                                                |                                                                                                                                     |                                                                                                           |
|           | Olais          | Strongly<br>Agree 4<br>Agree 3                                                                  | Strongly<br>Agree 4<br>Agree 3                                                                               | Strongly<br>Agree 3<br>Agree 3                                                                                                 | Strongly<br>Agree 4<br>Agree 3                                                                                                      | Strongly<br>Agree 4<br>Agree 3                                                                            |
| F         | -              | Neutral 0                                                                                       | Neutral 0                                                                                                    | Neutral 1                                                                                                                      | Neutral 0                                                                                                                           | Neutral 0                                                                                                 |