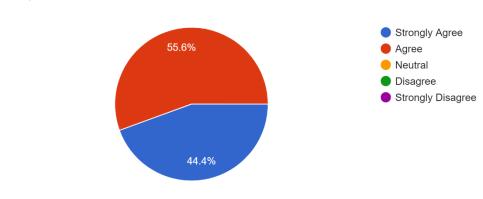

## Individual Program Results

Goal 2 - The student summarizes a thorough knowledge of the overall system of truth set forth in the Bible.

9 responses

Goal 3 - The student implements heightened interpretive skill in independent Bible study and exposition.

9 responses

**Biblical Studies** 

Goal 5 - The student outlines Baptist heritage and fundamentalism.

9 responses

**Biblical Studies** 

Goal 6 - The student exemplifies growing Christian maturity. 9 responses

|                                              | Student Number | <u>Goal 1</u> - The<br>student<br>summarizes<br>a thorough<br>knowledge<br>of the Bible. | Goal 2 - The<br>student<br>summarizes<br>a thorough<br>knowledge<br>of the<br>overall<br>system of<br>truth set<br>forth in the<br>Bible. | Goal 3 - The<br>student<br>implements<br>heightened<br>interpretive<br>skill in<br>independent<br>Bible study<br>and<br>exposition. | <u>Goal 4</u> - The<br>student<br>outlines a<br>Bible-based<br>system of<br>faith. | <u>Goal 5</u> - The<br>student<br>outlines<br>Baptist<br>heritage and<br>fundamental<br>ism. | <u>Goal 6</u> - The<br>student<br>exemplifies<br>growing<br>Christian<br>maturity. |
|----------------------------------------------|----------------|------------------------------------------------------------------------------------------|-------------------------------------------------------------------------------------------------------------------------------------------|-------------------------------------------------------------------------------------------------------------------------------------|------------------------------------------------------------------------------------|----------------------------------------------------------------------------------------------|------------------------------------------------------------------------------------|
|                                              | 1              | Agree                                                                                    | Agree                                                                                                                                     | Agree                                                                                                                               | Agree                                                                              | Neutral                                                                                      | Strongly<br>Agree                                                                  |
|                                              | 2              | Strongly<br>Agree                                                                        | Agree                                                                                                                                     | Neutral                                                                                                                             | Strongly<br>Agree                                                                  | Strongly<br>Agree                                                                            | Strongly<br>Agree                                                                  |
|                                              | 3              | Strongly<br>Agree                                                                        | ongly Strongly                                                                                                                            |                                                                                                                                     | Strongly<br>Agree                                                                  | Strongly<br>Agree                                                                            | Strongly<br>Agree                                                                  |
| ses                                          | 4              | Strongly<br>Agree                                                                        | Strongly<br>Agree                                                                                                                         | Agree<br>Agree                                                                                                                      | Strongly<br>Agree                                                                  | Strongly<br>Agree                                                                            | Strongly<br>Agree                                                                  |
| Responses                                    | 5              | Strongly<br>Agree                                                                        | Strongly<br>Agree                                                                                                                         | Strongly<br>Agree                                                                                                                   | Strongly<br>Agree                                                                  | Strongly<br>Agree                                                                            | Strongly<br>Agree                                                                  |
| es                                           | 6              | Agree                                                                                    | Agree                                                                                                                                     | Neutral                                                                                                                             | Agree                                                                              | Agree                                                                                        | Agree                                                                              |
| R                                            | 7              | Strongly<br>Agree                                                                        | Strongly<br>Agree                                                                                                                         | Agree                                                                                                                               | Strongly<br>Agree                                                                  | Agree                                                                                        | Agree                                                                              |
|                                              | 8              | Agree                                                                                    | Agree                                                                                                                                     | Strongly<br>Agree                                                                                                                   | Strongly<br>Agree                                                                  | Neutral                                                                                      | Agree                                                                              |
|                                              | 9              | Agree                                                                                    | Agree                                                                                                                                     | Agree                                                                                                                               | Agree                                                                              | Agree                                                                                        | Agree                                                                              |
|                                              | 1<br>0         |                                                                                          |                                                                                                                                           |                                                                                                                                     |                                                                                    |                                                                                              |                                                                                    |
| Totals                                       |                | StronglyAgree5Agree4Neutral0Disagree0                                                    | Strongly<br>Agree4Agree5Neutral0Disagree0                                                                                                 | StronglyAgree3Agree4Neutral2Disagree0                                                                                               | Strongly<br>Agree6Agree3Neutral0Disagree0                                          | StronglyAgree4Agree3Neutral2Disagree0                                                        | StronglyAgree5Agree4Neutral0Disagree0                                              |
| <u> ////////////////////////////////////</u> |                |                                                                                          | - Jougi CC                                                                                                                                |                                                                                                                                     | Liougice V                                                                         | Liougi ce U                                                                                  | -iougree U                                                                         |