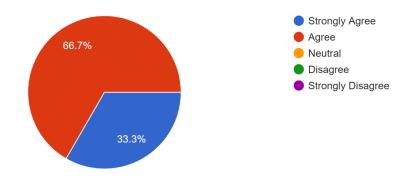

Goal 1 - The student will exemplify the ethics and integrity of Biblical servant leadership. <sup>8</sup> responses

Goal 2 - The student will link theoretical models of effective leadership with business principles and people skills.