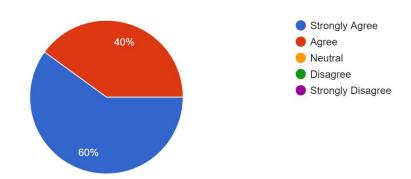

|            |                   | 2023 Results | 2022 Results | 2021 Results | <u>Average</u> |
|------------|-------------------|--------------|--------------|--------------|----------------|
| Summary of |                   |              |              |              |                |
| Responses: | Strongly Agree    | 60%          | 90%          | 63%          | 71%            |
|            | Agree             | 35%          | 10%          | 33%          | 26%            |
|            | Neutral           | 5%           | 0%           | 3%           | 3%             |
|            | Disagree          | 0%           | 0%           | 0%           | 0%             |
|            | Strongly Disagree | 0%           | 0%           | 0%           | 0%             |