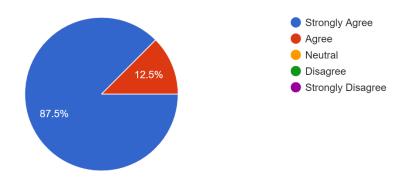

**Biblical Studies** 

Do you have any suggestions on how the Biblical Studies program can be improved to better help you prepare for life and ministry?

\*None submitted

Goal 2 - The student will develop a Biblical philosophy of local church ministries.

2 responses

Goal 3 - The student will develop discipleship and mentoring skills for ministry to various people groups in a local church setting.

2 responses

Goal 4 - The student will evidence leadership qualities for local church discipleship ministries. <sup>2</sup> responses