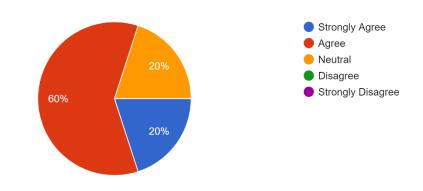

**Office Administration** 

|            |                | 2023 Results | 2022 Results | <u>2021 Results</u> | <u>Average</u> |
|------------|----------------|--------------|--------------|---------------------|----------------|
| Summary of |                |              |              |                     |                |
| Responses: | Strongly Agree | 33%          | 75%          | 71%                 | 52%            |
|            | Agree          | 67%          | 25%          | 29%                 | 48%            |
|            | Neutral        | 0%           | 0%           | 0%                  | 0%             |
|            | Disagree       | 0%           | 0%           | 0%                  | 0%             |
|            | Strongly       |              |              |                     |                |
|            | Disagree       | 0%           | 0%           | 0%                  | 0%             |