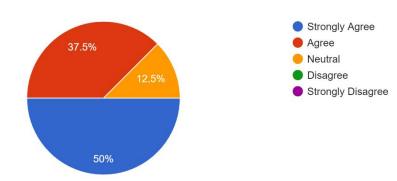

## Individual Program Results

Goal 2 - The student summarizes a thorough knowledge of the overall system of truth set forth in the Bible.

9 responses

Goal 3 - The student implements heightened interpretive skill in independent Bible study and exposition.

9 responses

**Biblical Studies** 

Goal 5 - The student outlines Baptist heritage and fundamentalism.

9 responses

**Biblical Studies** 

Goal 6 - The student exemplifies growing Christian maturity. 9 responses