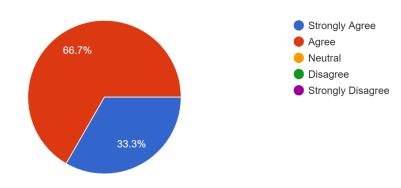

## Individual Program Results

Goal 2 - The student summarizes a thorough knowledge of the overall system of truth set forth in the Bible.

9 responses

Goal 3 - The student implements heightened interpretive skill in independent Bible study and exposition.

9 responses

**Biblical Studies** 

Goal 5 - The student outlines Baptist heritage and fundamentalism.

9 responses

**Biblical Studies** 

Goal 6 - The student exemplifies growing Christian maturity. 9 responses