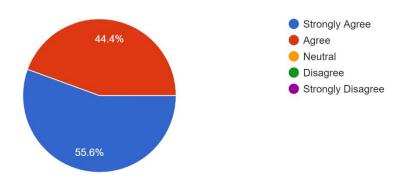

## Do you have any suggestions on how the Organizational Leadership program can be improved to better help you prepare for life and ministry?

\*None submitted

Goal 1 - The student will integrate key doctrines of the Bible into church life. 7 responses

Goal 2 - The student will exemplify character qualities essential to pastoral ministry. 7 responses

Goal 3 - The student will produce sermons that are Biblically accurate, clear, and engaging to listeners.

7 responses

**Pastoral Studies** 

Goal 4 - The student will implement Biblical knowledge and pastoral skill in caring spiritually for people.

7 responses

Goal 5 - The student will execute leadership and oversight of church life and ministry. 7 responses

**Pastoral Studies** 

|           | Student Number | Goal 1 - The<br>student will<br>integrate key<br>doctrines of<br>the Bible into<br>church life. | Goal 2 - The<br>student will<br>exemplify<br>character<br>qualities<br>essential to<br>pastoral<br>ministry. | Goal 3 - The<br>student will<br>produce<br>sermons that<br>are Biblically<br>accurate, clear,<br>and engaging<br>to listeners. | Goal 4 - The<br>student will<br>implement<br>Biblical<br>knowledge and<br>pastoral skill in<br>caring<br>spiritually for<br>people. | Goal 5 - The<br>student will<br>execute<br>leadership and<br>oversight of<br>church life and<br>ministry. |
|-----------|----------------|-------------------------------------------------------------------------------------------------|--------------------------------------------------------------------------------------------------------------|--------------------------------------------------------------------------------------------------------------------------------|-------------------------------------------------------------------------------------------------------------------------------------|-----------------------------------------------------------------------------------------------------------|
|           | 1              | Agree                                                                                           | Strongly<br>Agree                                                                                            | Agree                                                                                                                          | Strongly<br>Agree                                                                                                                   | Agree                                                                                                     |
|           | 2              | Strongly<br>Agree                                                                               | Strongly<br>Agree                                                                                            | Strongly<br>Agree                                                                                                              | Agree                                                                                                                               | Agree                                                                                                     |
|           | 3              | Strongly<br>Agree                                                                               | Strongly<br>Agree                                                                                            | Strongly<br>Agree                                                                                                              | Strongly<br>Agree                                                                                                                   | Strongly<br>Agree                                                                                         |
| ŝS        | 4              | Agree                                                                                           | Agree                                                                                                        | Neutral                                                                                                                        | Agree                                                                                                                               | Agree                                                                                                     |
| Responses | 5              | Strongly<br>Agree                                                                               | Agree                                                                                                        | Agree                                                                                                                          | Strongly<br>Agree                                                                                                                   | Strongly<br>Agree                                                                                         |
| Resp      | 6              | Agree                                                                                           | Agree                                                                                                        | Agree                                                                                                                          | Agree                                                                                                                               | Strongly<br>Agree                                                                                         |
|           | 7              | Strongly<br>Agree                                                                               | Strongly<br>Agree                                                                                            | Strongly<br>Agree                                                                                                              | Strongly<br>Agree                                                                                                                   | Strongly<br>Agree                                                                                         |
|           | 8              |                                                                                                 |                                                                                                              |                                                                                                                                |                                                                                                                                     |                                                                                                           |
|           | 9              |                                                                                                 |                                                                                                              |                                                                                                                                |                                                                                                                                     |                                                                                                           |
|           | 1<br>0         |                                                                                                 |                                                                                                              |                                                                                                                                |                                                                                                                                     |                                                                                                           |
|           | Olais          | Strongly<br>Agree 4<br>Agree 3                                                                  | Strongly<br>Agree 4<br>Agree 3                                                                               | Strongly<br>Agree 3<br>Agree 3                                                                                                 | Strongly<br>Agree 4<br>Agree 3                                                                                                      | Strongly<br>Agree 4<br>Agree 3                                                                            |
| F         | -              | Neutral 0                                                                                       | Neutral 0                                                                                                    | Neutral 1                                                                                                                      | Neutral 0                                                                                                                           | Neutral 0                                                                                                 |