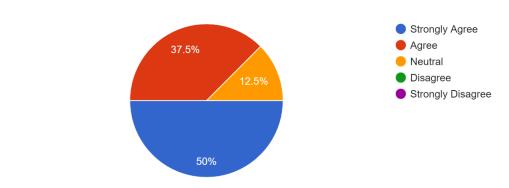

## Individual Program Results

Goal 2 - The student summarizes a thorough knowledge of the overall system of truth set forth in the Bible.

9 responses

Goal 3 - The student implements heightened interpretive skill in independent Bible study and exposition.

9 responses

**Biblical Studies** 

Goal 5 - The student outlines Baptist heritage and fundamentalism.

9 responses

**Biblical Studies** 

Goal 6 - The student exemplifies growing Christian maturity. 9 responses