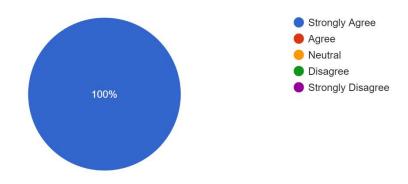

**Biblical Studies** 

Do you have any suggestions on how the Biblical Studies program can be improved to better help you prepare for life and ministry?

\*None submitted

Goal 2 - The student will develop a Biblical philosophy of local church ministries.

2 responses

Goal 3 - The student will develop discipleship and mentoring skills for ministry to various people groups in a local church setting.

2 responses

Goal 4 - The student will evidence leadership qualities for local church discipleship ministries. <sup>2</sup> responses