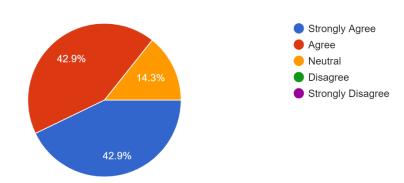

Goal 1 - The student will exemplify the ethics and integrity of Biblical servant leadership. <sup>8</sup> responses

Goal 2 - The student will link theoretical models of effective leadership with business principles and people skills.

Goal 3 - The student will test their knowledge of sound business practices. 8 responses

Goal 4 - The student will integrate critical thinking and problem-solving skills. 8 responses

Goal 5 - The student will experiment with interpersonal and management skills. <sup>8</sup> responses

**Organizational Leadership** 

|           | Student Number | Goal 1 - The<br>student will<br>exemplify the<br>ethics and<br>integrity of<br>Biblical servant<br>leadership. | Goal 2 - The<br>student will<br>link theoretical<br>models of<br>effective<br>leadership with<br>business<br>principles and<br>people skills. | Goal 3 - The<br>student will<br>test their<br>knowledge of<br>sound<br>business<br>practices. | Goal 4 - The<br>student will<br>integrate<br>critical thinking<br>and problem-<br>solving skills. | Goal 5 - The<br>student will<br>experiment<br>with<br>interpersonal<br>and<br>management<br>skills. |
|-----------|----------------|----------------------------------------------------------------------------------------------------------------|-----------------------------------------------------------------------------------------------------------------------------------------------|-----------------------------------------------------------------------------------------------|---------------------------------------------------------------------------------------------------|-----------------------------------------------------------------------------------------------------|
|           | 1              | Strongly<br>Agree                                                                                              | Strongly<br>Agree                                                                                                                             | Strongly<br>Agree                                                                             | Strongly<br>Agree                                                                                 | Strongly<br>Agree                                                                                   |
|           | 2              | Strongly<br>Agree                                                                                              | Agree                                                                                                                                         | Strongly<br>Agree                                                                             | Strongly<br>Agree                                                                                 | Agree                                                                                               |
| Se        | 3              | Strongly<br>Agree                                                                                              | Agree                                                                                                                                         | Agree                                                                                         | Agree                                                                                             | Agree                                                                                               |
| onse      | 4              | Strongly<br>Agree                                                                                              | Strongly<br>Agree                                                                                                                             | Strongly<br>Agree                                                                             | Strongly<br>Agree                                                                                 | Strongly<br>Agree                                                                                   |
| Responses | 5              | Strongly<br>Agree                                                                                              | Strongly<br>Agree                                                                                                                             | Strongly<br>Agree                                                                             | Agree                                                                                             | Strongly<br>Agree                                                                                   |
| _         | 6              | Agree                                                                                                          | Agree                                                                                                                                         | Neutral                                                                                       | Agree                                                                                             | Neutral                                                                                             |
|           | 7              | Strongly<br>Agree                                                                                              | Agree                                                                                                                                         | Agree                                                                                         | Strongly<br>Agree                                                                                 | Strongly<br>Agree                                                                                   |
|           | 8              | Strongly<br>Agree                                                                                              | Strongly<br>Agree                                                                                                                             | Agree                                                                                         | Strongly<br>Agree                                                                                 | Agree                                                                                               |
| Totale    | 0.010          | StronglyAgree7Agree1                                                                                           | StronglyAgree4Agree4                                                                                                                          | StronglyAgree4Agree3                                                                          | StronglyAgree5Agree3                                                                              | StronglyAgree4Agree3                                                                                |
|           |                | Neutral 0                                                                                                      | Neutral 0                                                                                                                                     | Neutral 1                                                                                     | Neutral 0                                                                                         | Neutral 1                                                                                           |