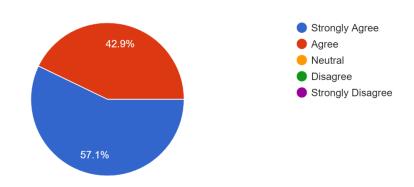

## Do you have any suggestions on how the Organizational Leadership program can be improved to better help you prepare for life and ministry?

\*None submitted

Goal 1 - The student will integrate key doctrines of the Bible into church life. 7 responses

Goal 2 - The student will exemplify character qualities essential to pastoral ministry. 7 responses

Goal 3 - The student will produce sermons that are Biblically accurate, clear, and engaging to listeners.

7 responses

**Pastoral Studies** 

Goal 4 - The student will implement Biblical knowledge and pastoral skill in caring spiritually for people.

7 responses

Goal 5 - The student will execute leadership and oversight of church life and ministry. 7 responses

**Pastoral Studies** 

|           | Student Number | Goal 1 - The<br>student will<br>integrate key<br>doctrines of<br>the Bible into<br>church life. | Goal 2 - The<br>student will<br>exemplify<br>character<br>qualities<br>essential to<br>pastoral<br>ministry. | Goal 3 - The<br>student will<br>produce<br>sermons that<br>are Biblically<br>accurate, clear,<br>and engaging<br>to listeners. | Goal 4 - The<br>student will<br>implement<br>Biblical<br>knowledge and<br>pastoral skill in<br>caring<br>spiritually for<br>people. | Goal 5 - The<br>student will<br>execute<br>leadership and<br>oversight of<br>church life and<br>ministry. |
|-----------|----------------|-------------------------------------------------------------------------------------------------|--------------------------------------------------------------------------------------------------------------|--------------------------------------------------------------------------------------------------------------------------------|-------------------------------------------------------------------------------------------------------------------------------------|-----------------------------------------------------------------------------------------------------------|
|           | 1              | Agree                                                                                           | Strongly<br>Agree                                                                                            | Agree                                                                                                                          | Strongly<br>Agree                                                                                                                   | Agree                                                                                                     |
|           | 2              | Strongly<br>Agree                                                                               | Strongly<br>Agree                                                                                            | Strongly<br>Agree                                                                                                              | Agree                                                                                                                               | Agree                                                                                                     |
|           | 3              | Strongly<br>Agree                                                                               | Strongly<br>Agree                                                                                            | Strongly<br>Agree                                                                                                              | Strongly<br>Agree                                                                                                                   | Strongly<br>Agree                                                                                         |
| ŝS        | 4              | Agree                                                                                           | Agree                                                                                                        | Neutral                                                                                                                        | Agree                                                                                                                               | Agree                                                                                                     |
| Responses | 5              | Strongly<br>Agree                                                                               | Agree                                                                                                        | Agree                                                                                                                          | Strongly<br>Agree                                                                                                                   | Strongly<br>Agree                                                                                         |
| Resp      | 6              | Agree                                                                                           | Agree                                                                                                        | Agree                                                                                                                          | Agree                                                                                                                               | Strongly<br>Agree                                                                                         |
|           | 7              | Strongly<br>Agree                                                                               | Strongly<br>Agree                                                                                            | Strongly<br>Agree                                                                                                              | Strongly<br>Agree                                                                                                                   | Strongly<br>Agree                                                                                         |
|           | 8              |                                                                                                 |                                                                                                              |                                                                                                                                |                                                                                                                                     |                                                                                                           |
|           | 9              |                                                                                                 |                                                                                                              |                                                                                                                                |                                                                                                                                     |                                                                                                           |
|           | 1<br>0         |                                                                                                 |                                                                                                              |                                                                                                                                |                                                                                                                                     |                                                                                                           |
|           | Olais          | Strongly<br>Agree 4<br>Agree 3                                                                  | Strongly<br>Agree 4<br>Agree 3                                                                               | Strongly<br>Agree 3<br>Agree 3                                                                                                 | Strongly<br>Agree 4<br>Agree 3                                                                                                      | Strongly<br>Agree 4<br>Agree 3                                                                            |
| F         | -              | Neutral 0                                                                                       | Neutral 0                                                                                                    | Neutral 1                                                                                                                      | Neutral 0                                                                                                                           | Neutral 0                                                                                                 |