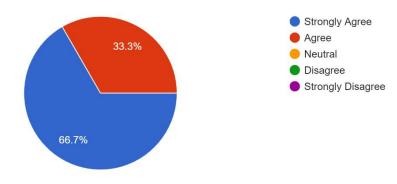

## Individual Program Results

Goal 2 - The student summarizes a thorough knowledge of the overall system of truth set forth in the Bible.

9 responses

Goal 3 - The student implements heightened interpretive skill in independent Bible study and exposition.

9 responses

**Biblical Studies** 

Goal 5 - The student outlines Baptist heritage and fundamentalism.

9 responses

**Biblical Studies** 

Goal 6 - The student exemplifies growing Christian maturity. 9 responses

|                                              | Student Number | <u>Goal 1</u> - The<br>student<br>summarizes<br>a thorough<br>knowledge<br>of the Bible. | Goal 2 - The<br>student<br>summarizes<br>a thorough<br>knowledge<br>of the<br>overall<br>system of<br>truth set<br>forth in the<br>Bible. | Goal 3 - The<br>student<br>implements<br>heightened<br>interpretive<br>skill in<br>independent<br>Bible study<br>and<br>exposition. | <u>Goal 4</u> - The<br>student<br>outlines a<br>Bible-based<br>system of<br>faith. | <u>Goal 5</u> - The<br>student<br>outlines<br>Baptist<br>heritage and<br>fundamental<br>ism. | <u>Goal 6</u> - The<br>student<br>exemplifies<br>growing<br>Christian<br>maturity. |
|----------------------------------------------|----------------|------------------------------------------------------------------------------------------|-------------------------------------------------------------------------------------------------------------------------------------------|-------------------------------------------------------------------------------------------------------------------------------------|------------------------------------------------------------------------------------|----------------------------------------------------------------------------------------------|------------------------------------------------------------------------------------|
|                                              | 1              | Agree                                                                                    | Agree                                                                                                                                     | Agree                                                                                                                               | Agree                                                                              | Neutral                                                                                      | Strongly<br>Agree                                                                  |
|                                              | 2              | Strongly<br>Agree                                                                        | Agree                                                                                                                                     | Neutral                                                                                                                             | Strongly<br>Agree                                                                  | Strongly<br>Agree                                                                            | Strongly<br>Agree                                                                  |
|                                              | 3              | Strongly<br>Agree                                                                        | ongly Strongly                                                                                                                            |                                                                                                                                     | Strongly<br>Agree                                                                  | Strongly<br>Agree                                                                            | Strongly<br>Agree                                                                  |
| ses                                          | 4              | Strongly<br>Agree                                                                        | Strongly<br>Agree                                                                                                                         | Agree<br>Agree                                                                                                                      | Strongly<br>Agree                                                                  | Strongly<br>Agree                                                                            | Strongly<br>Agree                                                                  |
| Responses                                    | 5              | Strongly<br>Agree                                                                        | Strongly<br>Agree                                                                                                                         | Strongly<br>Agree                                                                                                                   | Strongly<br>Agree                                                                  | Strongly<br>Agree                                                                            | Strongly<br>Agree                                                                  |
| es                                           | 6              | Agree                                                                                    | Agree                                                                                                                                     | Neutral                                                                                                                             | Agree                                                                              | Agree                                                                                        | Agree                                                                              |
| R                                            | 7              | Strongly<br>Agree                                                                        | Strongly<br>Agree                                                                                                                         | Agree                                                                                                                               | Strongly<br>Agree                                                                  | Agree                                                                                        | Agree                                                                              |
|                                              | 8              | Agree                                                                                    | Agree                                                                                                                                     | Strongly<br>Agree                                                                                                                   | Strongly<br>Agree                                                                  | Neutral                                                                                      | Agree                                                                              |
|                                              | 9              | Agree                                                                                    | Agree                                                                                                                                     | Agree                                                                                                                               | Agree                                                                              | Agree                                                                                        | Agree                                                                              |
|                                              | 1<br>0         |                                                                                          |                                                                                                                                           |                                                                                                                                     |                                                                                    |                                                                                              |                                                                                    |
| Totals                                       |                | StronglyAgree5Agree4Neutral0Disagree0                                                    | Strongly<br>Agree4Agree5Neutral0Disagree0                                                                                                 | StronglyAgree3Agree4Neutral2Disagree0                                                                                               | Strongly<br>Agree6Agree3Neutral0Disagree0                                          | StronglyAgree4Agree3Neutral2Disagree0                                                        | StronglyAgree5Agree4Neutral0Disagree0                                              |
| <u> ////////////////////////////////////</u> |                |                                                                                          | - Jougi CC                                                                                                                                |                                                                                                                                     | Liougice V                                                                         | Liougi ce U                                                                                  | -iougree U                                                                         |