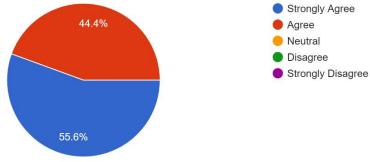

## Individual Program Results

Goal 2 - The student summarizes a thorough knowledge of the overall system of truth set forth in the Bible.

9 responses

Goal 3 - The student implements heightened interpretive skill in independent Bible study and exposition.

9 responses

**Biblical Studies** 

Goal 5 - The student outlines Baptist heritage and fundamentalism.

9 responses

**Biblical Studies** 

Goal 6 - The student exemplifies growing Christian maturity. 9 responses

|                                              | Student Number | <u>Goal 1</u> - The<br>student<br>summarizes<br>a thorough<br>knowledge<br>of the Bible. | Goal 2 - The<br>student<br>summarizes<br>a thorough<br>knowledge<br>of the<br>overall<br>system of<br>truth set<br>forth in the<br>Bible. | Goal 3 - The<br>student<br>implements<br>heightened<br>interpretive<br>skill in<br>independent<br>Bible study<br>and<br>exposition. | <u>Goal 4</u> - The<br>student<br>outlines a<br>Bible-based<br>system of<br>faith. | <u>Goal 5</u> - The<br>student<br>outlines<br>Baptist<br>heritage and<br>fundamental<br>ism. | <u>Goal 6</u> - The<br>student<br>exemplifies<br>growing<br>Christian<br>maturity. |
|----------------------------------------------|----------------|------------------------------------------------------------------------------------------|-------------------------------------------------------------------------------------------------------------------------------------------|-------------------------------------------------------------------------------------------------------------------------------------|------------------------------------------------------------------------------------|----------------------------------------------------------------------------------------------|------------------------------------------------------------------------------------|
|                                              | 1              | Agree                                                                                    | Agree                                                                                                                                     | Agree                                                                                                                               | Agree                                                                              | Neutral                                                                                      | Strongly<br>Agree                                                                  |
|                                              | 2              | Strongly<br>Agree                                                                        | Agree                                                                                                                                     | Neutral                                                                                                                             | Strongly<br>Agree                                                                  | Strongly<br>Agree                                                                            | Strongly<br>Agree                                                                  |
|                                              | 3              | Strongly<br>Agree                                                                        | ongly Strongly                                                                                                                            |                                                                                                                                     | Strongly<br>Agree                                                                  | Strongly<br>Agree                                                                            | Strongly<br>Agree                                                                  |
| ses                                          | 4              | Strongly<br>Agree                                                                        | Strongly<br>Agree                                                                                                                         | Agree<br>Agree                                                                                                                      | Strongly<br>Agree                                                                  | Strongly<br>Agree                                                                            | Strongly<br>Agree                                                                  |
| Responses                                    | 5              | Strongly<br>Agree                                                                        | Strongly<br>Agree                                                                                                                         | Strongly<br>Agree                                                                                                                   | Strongly<br>Agree                                                                  | Strongly<br>Agree                                                                            | Strongly<br>Agree                                                                  |
| es                                           | 6              | Agree                                                                                    | Agree                                                                                                                                     | Neutral                                                                                                                             | Agree                                                                              | Agree                                                                                        | Agree                                                                              |
| R                                            | 7              | Strongly<br>Agree                                                                        | Strongly<br>Agree                                                                                                                         | Agree                                                                                                                               | Strongly<br>Agree                                                                  | Agree                                                                                        | Agree                                                                              |
|                                              | 8              | Agree                                                                                    | Agree                                                                                                                                     | Strongly<br>Agree                                                                                                                   | Strongly<br>Agree                                                                  | Neutral                                                                                      | Agree                                                                              |
|                                              | 9              | Agree                                                                                    | Agree                                                                                                                                     | Agree                                                                                                                               | Agree                                                                              | Agree                                                                                        | Agree                                                                              |
|                                              | 1<br>0         |                                                                                          |                                                                                                                                           |                                                                                                                                     |                                                                                    |                                                                                              |                                                                                    |
| Totals                                       |                | StronglyAgree5Agree4Neutral0Disagree0                                                    | Strongly<br>Agree4Agree5Neutral0Disagree0                                                                                                 | StronglyAgree3Agree4Neutral2Disagree0                                                                                               | Strongly<br>Agree6Agree3Neutral0Disagree0                                          | StronglyAgree4Agree3Neutral2Disagree0                                                        | StronglyAgree5Agree4Neutral0Disagree0                                              |
| <u> ////////////////////////////////////</u> |                |                                                                                          | - Jougi CC                                                                                                                                |                                                                                                                                     | Liougice V                                                                         | Liougi ce U                                                                                  | -iougree U                                                                         |