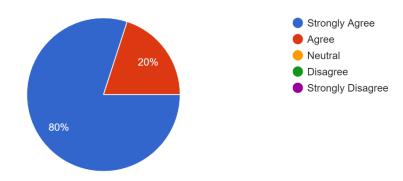

|                   |                              |                                              | <u>2021</u>                                                             |                                                                                                                           |
|-------------------|------------------------------|----------------------------------------------|-------------------------------------------------------------------------|---------------------------------------------------------------------------------------------------------------------------|
|                   | 2023 Results                 | 2022 Results                                 | <b>Results</b>                                                          | <u>Average</u>                                                                                                            |
|                   |                              |                                              |                                                                         |                                                                                                                           |
| Strongly Agree    | 75%                          | 88%                                          | 75%                                                                     | 79%                                                                                                                       |
| Agree             | 25%                          | 13%                                          | 17%                                                                     | 18%                                                                                                                       |
| Neutral           | 0%                           | 0%                                           | 8%                                                                      | 3%                                                                                                                        |
| Disagree          | 0%                           | 0%                                           | 0%                                                                      | 0%                                                                                                                        |
| Strongly Disagree | 0%                           | 0%                                           | 0%                                                                      | 0%                                                                                                                        |
|                   | Agree<br>Neutral<br>Disagree | Strongly Agree75%Agree25%Neutral0%Disagree0% | Strongly Agree 75% 88%   Agree 25% 13%   Neutral 0% 0%   Disagree 0% 0% | 2023 Results 2022 Results Results   Strongly Agree 75% 88% 75%   Agree 25% 13% 17%   Neutral 0% 0% 8%   Disagree 0% 0% 0% |